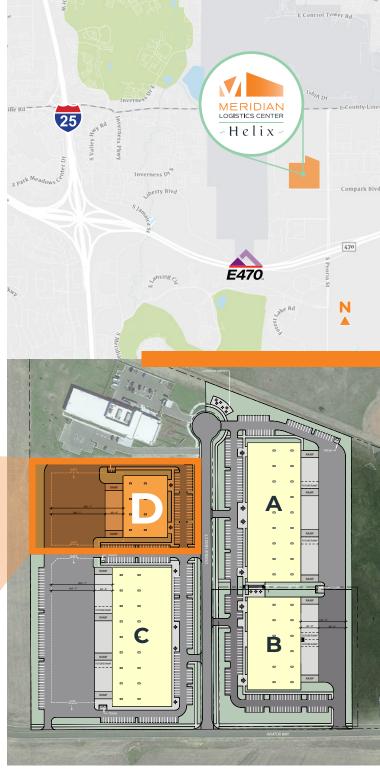

ed Yard

-Helix-

New Construction in Meridian Submarket Intersection of S. Peoria St. & Aviator Way



## PROPERTY INFORMATION

Build-to-Suit Opportunity

• **Site Size:** Approximately 4.19 Acres

Parking: 1.9:1000Sprinkler: ESFR

• **Power:** 277/480V 3 Phase, 4 Wire Service

(Empty Conduit is sufficient to support

up to 5000 AMP from Main Line)

• **Zoning:** Industrial/Commercial

• Lease Rate: TBD

City: Meridian Business Center

• County: Unincorporated Douglas County

T. J. SMITH, SIOR

+1 303 283 4576

tj.smith@colliers.com





## **BUILDING D**

-Helix-

## **HIGHLIGHTS:**

- Building Size: 31,200 SF
- Minimum Divisible to 14,800 SF
- Spec Office Suite
- Clear Height: 24'
- 2 Drive In Doors (14' × 16')
- 10 Dock Doors (9' × 10')
- 52' Column Spacing
- 240' Truck Court Depth







4643 S Ulster Street | Suite 1000 Denver, CO 80237 P: +1 303 745 5800 F: +1 303 745 5888 colliers.com/denver