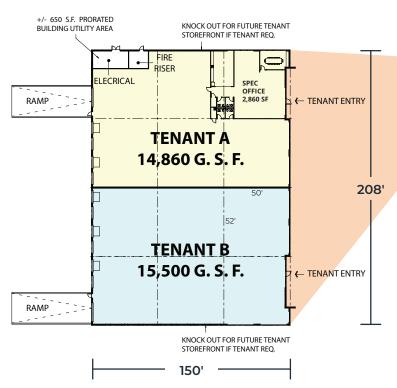

## **31,200 SF**Divisible to 14,860 SF

MERIDIAN LOGISTICS CENTER

Free-standing SE Building with XX,XXX SF of Fenced Yard

-Helix-

New Construction in Meridian Submarket Intersection of S. Peoria St. & Aviator Way

## **HIGHLIGHTS:**

- Building Size: 31,200 SF
- Minimum Divisible to 14,800 SF
- Spec Office Suite
- Clear Height: 24'
- 2 Drive In Doors (14' × 16')
- 10 Dock Doors (9' × 10')
- 52' Column Spacing
- 240' Truck Court Depth