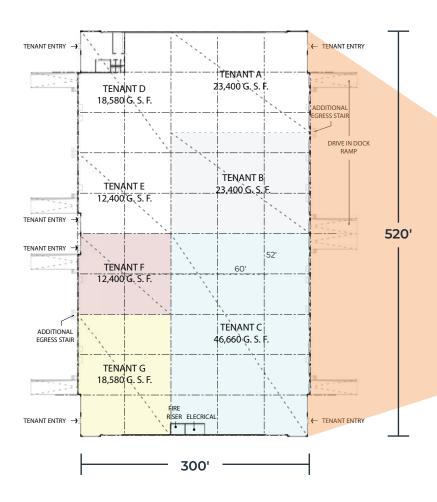

## **HIGHLIGHTS:**

- Building Size: 156,000 SF (Cross Dock)
- Minimum Divisible to 12,400 SF
- · Clear Height: 32'
- 8 Drive In Doors (14' × 16')
- 36 Dock Doors (9' × 10')
- 52' Column Spacing
- 160' Truck Court Depth