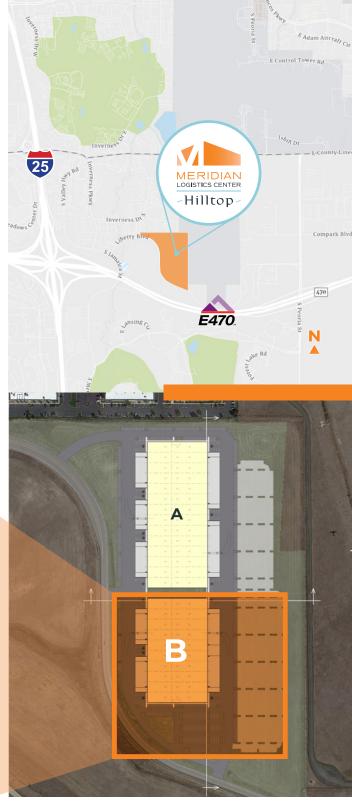

Bldg.B 156,000 SF Divisible to 12,400 SF

-Hilltop-

**New Construction in Meridian Submarket** Intersection of Liberty Blvd. & Inverness Dr. S.

## **BUILDING B**

-Hilltop-