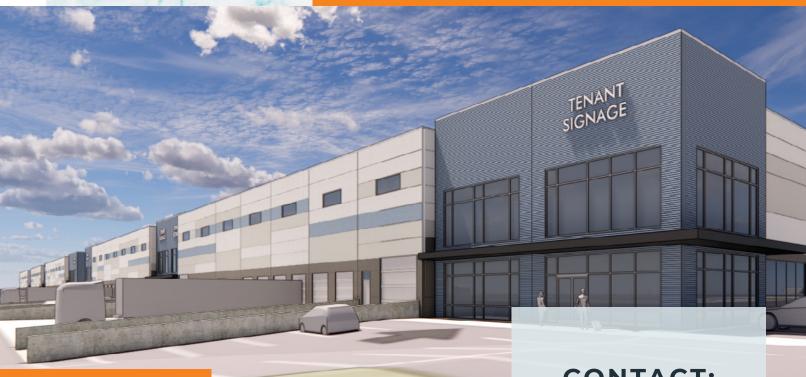

## **BUILDING B**

-Hilltop-

## **HIGHLIGHTS:**

- Building Size: 156,000 SF (Cross Dock)
- Minimum Divisible to 12,400 SF
- · Clear Height: 32'
- 8 Drive In Doors (14' × 16')
- 36 Dock Doors (9' × 10')
- 52' Column Spacing
- 160' Truck Court Depth